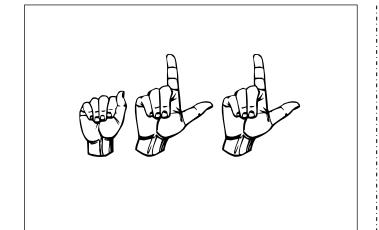

American Sign Language
Manual Alphabet
Practice Flashcards
© 2018 StartASL.com

Gallaudet Font © 1991 by David Rakowski

M \_.\_....... 

| T | S | R |
|---|---|---|
| V | V | U |
| Z | Y | X |

LIKE **HELP** GO **NEED** LOVE MORE