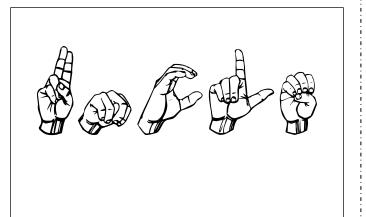

American Sign Language
Manual Alphabet
Practice Flashcards
© 2018 StartASL.com

Gallaudet Font © 1991 by David Rakowski

M \_.\_....... 

| T | S | R |
|---|---|---|
| V | V | U |
| Z | Y | X |

LIKE **HELP** GO **NEED** LOVE MORE