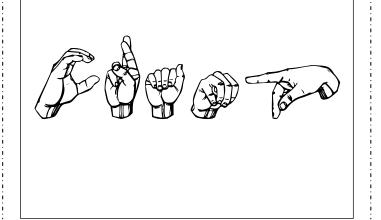

American Sign Language
Manual Alphabet
Practice Flashcards
© 2018 StartASL.com

Gallaudet Font © 1991 by David Rakowski

M \_.\_....... 

| T | S | R |
|---|---|---|
| V | V | U |
| Z | Y | X |

LIKE **HELP** GO **NEED** LOVE MORE