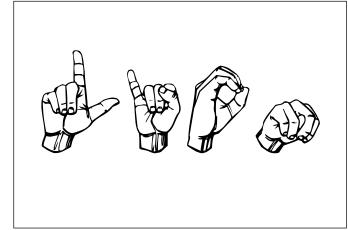

American Sign Language
Manual Alphabet
Practice Flashcards
© 2018 StartASL.com

Gallaudet Font © 1991 by David Rakowski

M \_.\_....... 

| T | S | R |
|---|---|---|
| V | V | U |
| Z | Y | X |

LIKE **HELP** GO **NEED** LOVE MORE