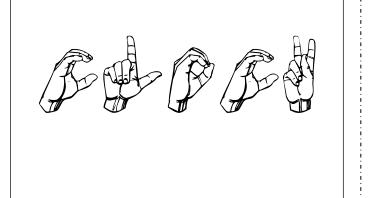

American Sign Language
Manual Alphabet
Practice Flashcards
© 2018 StartASL.com

Gallaudet Font © 1991 by David Rakowski

M \_.\_....... 

| T | S | R |
|---|---|---|
| V | V | U |
| Z | Y | X |

LIKE **HELP** GO **NEED** LOVE MORE