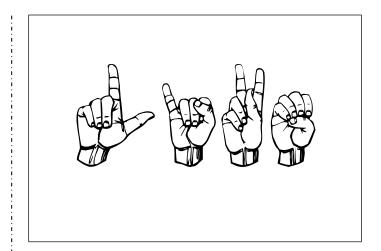

American Sign Language
Manual Alphabet
Practice Flashcards
© 2018 StartASL.com

Gallaudet Font © 1991 by David Rakowski

M \_.\_....... 

| T | S | R |
|---|---|---|
| V | V | U |
| Z | Y | X |

LIKE **HELP** GO **NEED** LOVE MORE