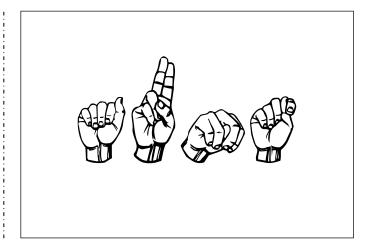

American Sign Language
Manual Alphabet
Practice Flashcards
© 2018 StartASL.com

Gallaudet Font © 1991 by David Rakowski

M \_.\_....... 

| T | S | R |
|---|---|---|
| V | V | U |
| Z | Y | X |

LIKE **HELP** GO **NEED** LOVE MORE