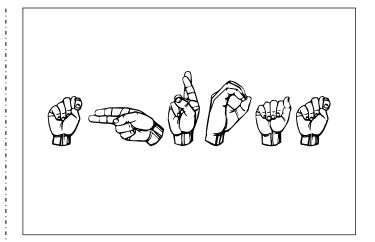

American Sign Language
Manual Alphabet
Practice Flashcards
© 2018 StartASL.com

Gallaudet Font © 1991 by David Rakowski

M \_.\_....... 

| T | S | R |
|---|---|---|
| V | V | U |
| Z | Y | X |

LIKE **HELP** GO **NEED** LOVE MORE