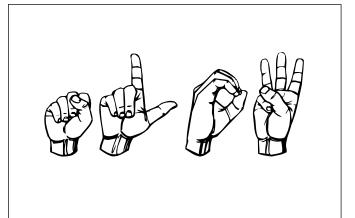

American Sign Language
Manual Alphabet
Practice Flashcards
© 2018 StartASL.com

Gallaudet Font © 1991 by David Rakowski

M \_.\_....... 

| T | S | R |
|---|---|---|
| V | V | U |
| Z | Y | X |

LIKE **HELP** GO **NEED** LOVE MORE