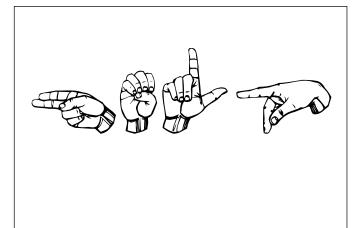

American Sign Language
Manual Alphabet
Practice Flashcards
© 2018 StartASL.com

Gallaudet Font © 1991 by David Rakowski

M \_.\_....... 

| T | S | R |
|---|---|---|
| V | V | U |
| Z | Y | X |

LIKE **HELP** GO **NEED** LOVE MORE