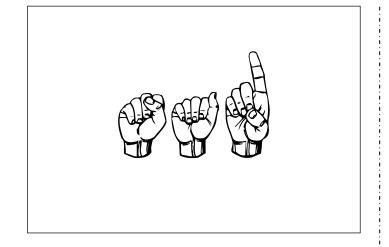

American Sign Language
Manual Alphabet
Practice Flashcards
© 2018 StartASL.com

Gallaudet Font © 1991 by David Rakowski

M \_.\_....... 

| T | S | R |
|---|---|---|
| V | V | U |
| Z | Y | X |

LIKE **HELP** GO **NEED** LOVE MORE