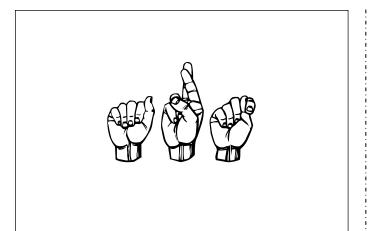

American Sign Language
Manual Alphabet
Practice Flashcards
© 2018 StartASL.com

Gallaudet Font © 1991 by David Rakowski

M \_.\_....... 

| T | S | R |
|---|---|---|
| V | V | U |
| Z | Y | X |

LIKE **HELP** GO **NEED** LOVE MORE